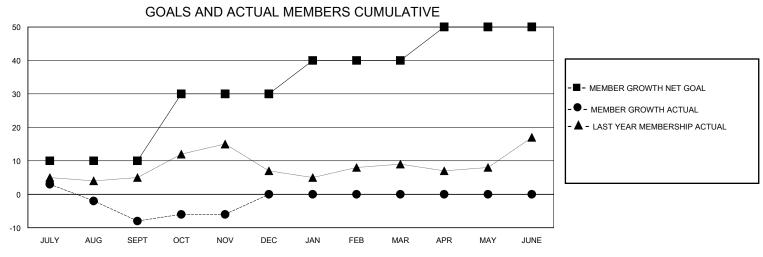

## MONTHLY MEMBERSHIP PROGRESS REPORT

District 8 L

GMT: LOCATION LOUISIANA GMT CA

| CIVIT.        |               | LOC         | ,, (11011 = 0 0 10 1) (1 | **                    |                        |                         | CIVIT Of C                                         |  |
|---------------|---------------|-------------|--------------------------|-----------------------|------------------------|-------------------------|----------------------------------------------------|--|
|               | Club          | os          |                          | Members               |                        |                         |                                                    |  |
|               | RESULTS FOR   | R 2024-2025 |                          | RESULTS FOR 2024-2025 |                        |                         |                                                    |  |
| QUARTER       | NEW CLUB GOAL | NEW CLUBS   | DROPPED CLUBS            | QUARTER MEME          | BER GROWTH NET<br>GOAL | MEMBER GROWTH<br>ACTUAL | DROPPED<br>MEMBERS ACTUAL<br>(including transfers) |  |
| JULY/AUG/SEPT | 0             | 0           | 0                        | JULY/AUG/SEPT         | 10                     | 12                      | 17                                                 |  |
| OCT/NOV/DEC   | 0             | 0           | 0                        | OCT/NOV/DEC           | 20                     | 10                      | 8                                                  |  |
| JAN/FEB/MAR   | 1             | 0           | 0                        | JAN/FEB/MAR           | 10                     | 0                       | 0                                                  |  |
| APR/MAY/JUNE  | 0             | 0           | 0                        | APR/MAY/JUNE          | 10                     | 0                       | 0                                                  |  |
|               |               |             |                          |                       |                        |                         |                                                    |  |